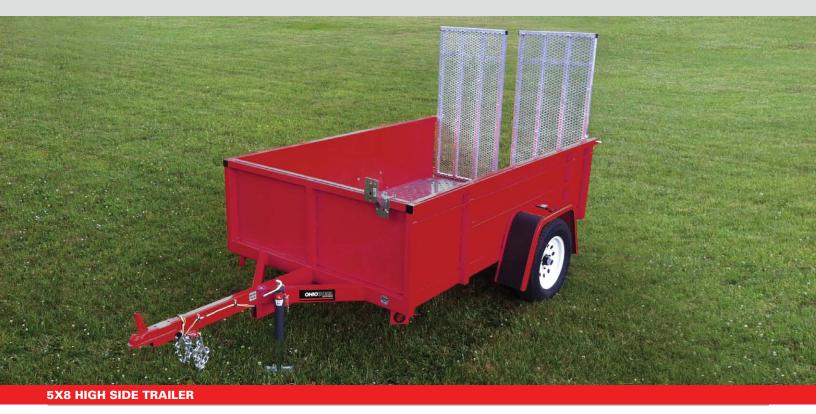

## NATDA (

Ohio Steel Industries is a member of the North American Trailer Dealers Association and the National Association of Trailer Manufacturers 800.652.2321 | ohiosteel.com

| Model #<br>Size         | UTL5008B (Black)<br>UTL5008G (Green)<br>UTL5008R (Red)<br>5'X8' OPEN SIDE | UTL5008HSB (Black)<br>UTL5008HSG (Green)<br>UTL5008HSR (Red)<br>5'X8' HIGH SIDE |
|-------------------------|---------------------------------------------------------------------------|---------------------------------------------------------------------------------|
| Size                    | 5 XO OPEN SIDE                                                            | 5 Xõ HIGH SIDE                                                                  |
| Bed Size                | 64"X100"                                                                  | 64"X100"                                                                        |
| GVWR                    | 2990#                                                                     | 2990#                                                                           |
| Coupler                 | 2"                                                                        | 2"                                                                              |
| Tire Size               | ST205/75D 15 LRC                                                          | ST205/75D LRC                                                                   |
| Axle (Lbs.)             | 3500#                                                                     | 3500#                                                                           |
| Floor                   | 2"Treated                                                                 | Steel w/ Punched Tread                                                          |
| Ramp Gate               | Split 3 Way Fold                                                          | Split 3 Way Fold                                                                |
| Jack                    | Standard                                                                  | Standard                                                                        |
| Brake                   | N/A                                                                       | N/A                                                                             |
| Breakaway Kit           | N/A                                                                       | N/A                                                                             |
| Paint                   | Powder Coat                                                               | Powder Coat                                                                     |
| Frame                   | Heavy-Duty Tube                                                           | Heavy-Duty Tube                                                                 |
| Lighting                | LED                                                                       | LED                                                                             |
| Trailer Plug            | 4 Way                                                                     | 4 Way                                                                           |
| Trailer Weight (Lbs.)   | 850                                                                       | 1050                                                                            |
| Payload (Lbs.)          | 2140                                                                      | 1940                                                                            |
| Colors                  | Black, Green and Red                                                      | Black, Green and Red                                                            |
| Tongue                  | A Frame                                                                   | A Frame                                                                         |
| Multi-Seal Tire Sealant | Standard                                                                  | Standard                                                                        |
| Bolt-On Fenders         | Standard                                                                  | Standard                                                                        |