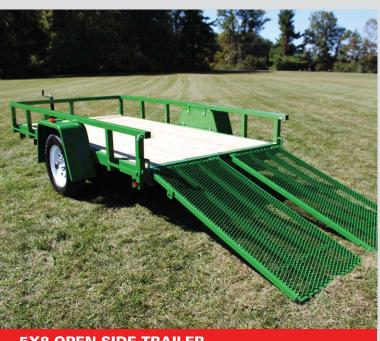

**5X8 OPEN SIDE TRAILER** 

## NATDA (

Ohio Steel Industries is a member of the North American Trailer Dealers Association and the National Association of Trailer Manufacturers 800.652.2321 | ohiosteel.com

| Model #<br>Size         | UTL5008B (Black)<br>UTL5008G (Green)<br>UTL5008R (Red)<br>5'X8' OPEN SIDE | UTL5008HSB (Black)<br>UTL5008HSG (Green)<br>UTL5008HSR (Red)<br>5'X8' HIGH SIDE |
|-------------------------|---------------------------------------------------------------------------|---------------------------------------------------------------------------------|
| Size                    | 5 XO OPEN SIDE                                                            | 5 Xõ HIGH SIDE                                                                  |
| Bed Size                | 64"X100"                                                                  | 64"X100"                                                                        |
| GVWR                    | 2990#                                                                     | 2990#                                                                           |
| Coupler                 | 2"                                                                        | 2"                                                                              |
| Tire Size               | ST205/75D 15 LRC                                                          | ST205/75D LRC                                                                   |
| Axle (Lbs.)             | 3500#                                                                     | 3500#                                                                           |
| Floor                   | 2"Treated                                                                 | Steel w/ Punched Tread                                                          |
| Ramp Gate               | Split 3 Way Fold                                                          | Split 3 Way Fold                                                                |
| Jack                    | Standard                                                                  | Standard                                                                        |
| Brake                   | N/A                                                                       | N/A                                                                             |
| Breakaway Kit           | N/A                                                                       | N/A                                                                             |
| Paint                   | Powder Coat                                                               | Powder Coat                                                                     |
| Frame                   | Heavy-Duty Tube                                                           | Heavy-Duty Tube                                                                 |
| Lighting                | LED                                                                       | LED                                                                             |
| Trailer Plug            | 4 Way                                                                     | 4 Way                                                                           |
| Trailer Weight (Lbs.)   | 850                                                                       | 1050                                                                            |
| Payload (Lbs.)          | 2140                                                                      | 1940                                                                            |
| Colors                  | Black, Green and Red                                                      | Black, Green and Red                                                            |
| Tongue                  | A Frame                                                                   | A Frame                                                                         |
| Multi-Seal Tire Sealant | Standard                                                                  | Standard                                                                        |
| Bolt-On Fenders         | Standard                                                                  | Standard                                                                        |